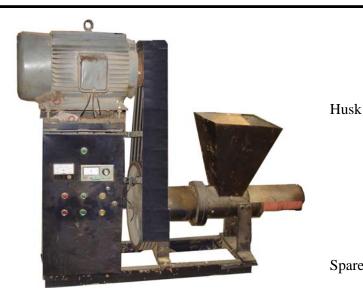

## HUSK EXTRUDER FHE-300

Wood

## **FEATURES:**

- The **Husk Extruder Machine** is new equipment, it is necessary to equip in Rice Mills, its principle of working is the motor drives of the rotor rotate at a low speed through the belt, and the screw conveyor plays role of the feeder in side chamber. When the **Husk** gets into the working area of pressing, the rotating screw feeder with low rotation speed are pressing them, the products which are extruded to go into the cylinder installed in front of machine and it becomes the hard endless "husk wood" products. Besides the dryer device installed nearly the cylinder makes him dry and hard immediately.
- Produce the "Husk Wood" from recycle of husk effectively for Rice Mill.
- Used for burner to replace the natural wood, protect environment, recycle husk to power for burner.
- The simple structure of machine, saving power.
- Easy to operate machine.
- Screw conveyor made of hardness steel
- Low maintenance costs and one-year parts warranty.

## **SPECIFICATIONS:**

| Model   | Input<br>Capacity<br>(kG/hr) | Required<br>power<br>(kW) | Main shaft revolution (rpm) |      | le dime<br>WxH (m |      | Weight<br>(kG) |
|---------|------------------------------|---------------------------|-----------------------------|------|-------------------|------|----------------|
| FHE-300 | 250-300                      | 15                        | 300                         | 1600 | 700               | 1400 | 300            |